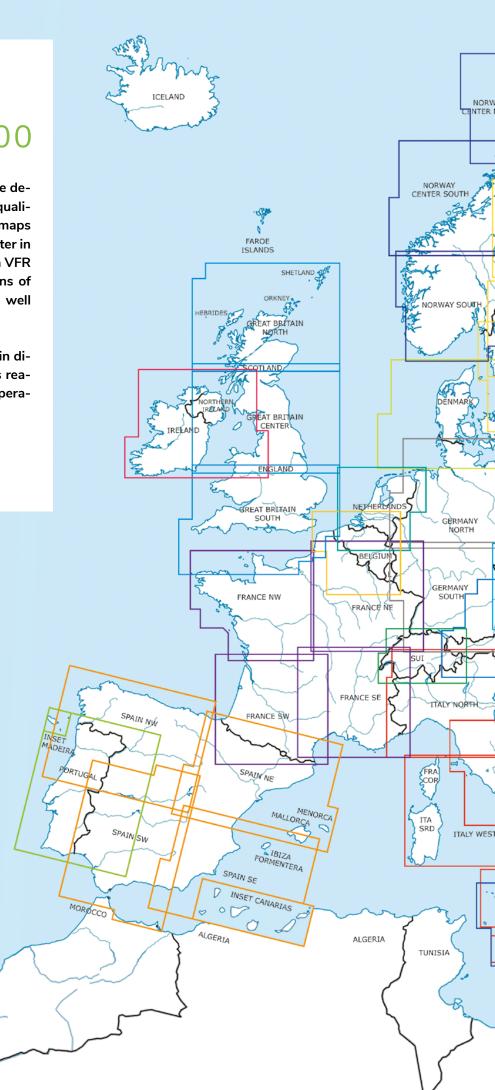

## COVERAGE SCALE 1:500.000

All Rogers Data VFR charts have the same design, the same chart image and the same quality. The uniform and familiar layout of the maps allows you to find your way easily. No matter in which country you are flying. Rogers Data VFR charts comply with the relevant provisions of ICAO Annex 4 "Aeronautical Charts", as well as the relevant EU regulations.

## **FULL EUROPE COVERAGE VFR 500k BUNDLE**

includes the following Rogers Data VFR charts on a scale of 1:500.000:

Austria, Albania, Belgium & Luxembourg, Bulgaria, Czechia, Croatia & Bosnia Herzegovina, Denmark, Finland, France, Germany, Great Britain, Greece, Hungary, Ireland, Italy, Kosovo, Malta, Montenegro, Netherlands, North Macedonia, Norway, Poland, Portugal, Romania, Slovakia, Spain, Sweden, Switzerland