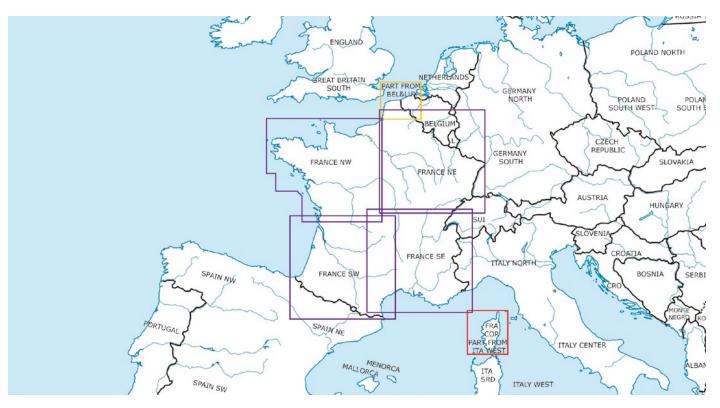

## **CENTRAL EUROPE COVERAGE 500k BUNDLE**

includes the following Rogers Data VFR charts on a scale of 1:500.000:

Austria, Belgium & Luxembourg, Czechia, Croatia & Bosnia Herzegovina, Denmark, France, Germany, Hungary, Italy, Malta, Netherlands, Poland, Slovakia, Switzerland

## **COUNTRY VFR COVERAGE 500k BUNDLES**

of Rogers Data VFR charts on a scale of 1:500.000:

France with Corsica VFR 500k Bundle FRA (NE, NW, SE, SW) and Corsica

Spain with Canarias and Portugal with Madeira VFR 500k Bundle ESP (NE, NW, SE, SW) with Canarias and POR with Madeira