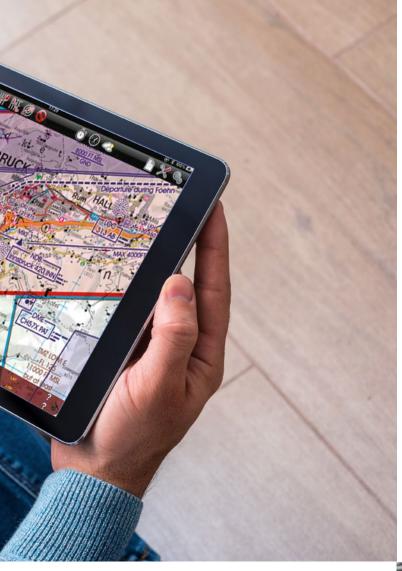

A major advantage of Rogers Data VFR aeronautical charts is the fact that they are available in digital versions and print versions. The customer can see the same chart image on the screen and on the printed map that she/he is holding in his hand.

## DIGITAL VFR CHARTS FOR APPLICATIONS OR AS SOFTWARE FOR NAVIGATION DEVICES

Rogers Data does not provide its own application or navigation device. Instead we provide our digital VFR charts to our cooperation partners for their applications and integrated navigation devices. The idea is that customers are able to download all Rogers Data VFR charts directly from the different applications. And for integrated end-to-end solutions for platforms and ground assets, our Rogers Data VFR charts can be integrated as software into the navigation devices also.