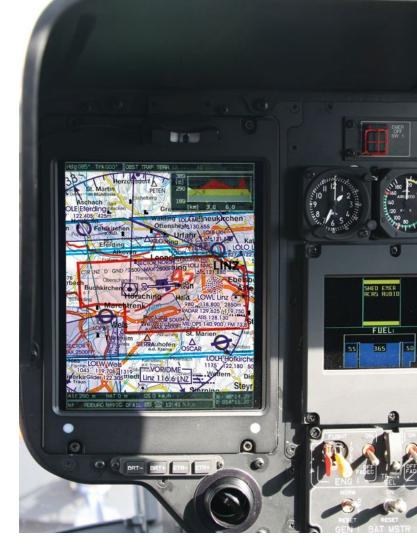

#### **AVMAP**

EKP V - Aeronautical Navigation System

The EKP V system with bright 7" display increases the situational awareness of the pilot in flight providing configurable display layouts with CHARTS, NAVDATA, HSI, TAWS and EFIS.

Rogers Data VFR charts can easily be integrated into the EKP V Aeronautical Navigation System.

EKP V users can purchase the Rogers Data VFR charts directly from AvMap using AvMap Suite application for system integration.