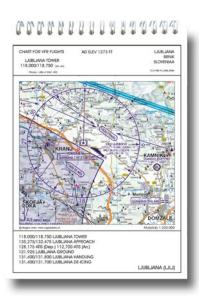

### SLOVENIA VFR TRIP KIT

Approach and aerodrome charts of all aerodromes existing in Slovenia. On a scale of 1:200.000.

TheRogersDataVFRTripKitisauniquesummaryofallcivilandmilitaryapproachchartsandaerodrome chartsexisting in Slovenia. Approach procedures, runway, reporting points, frequencies, traffic pattern and VFR sectors are shown. It also includes all approach and aerodrome charts with an aerial photo and all necessary information for VFR, also telephone accessibility and opening times.

For each aerdrome chart there is the matching approach chart.

14 VFR TRIP KIT Rogers Data GmbH