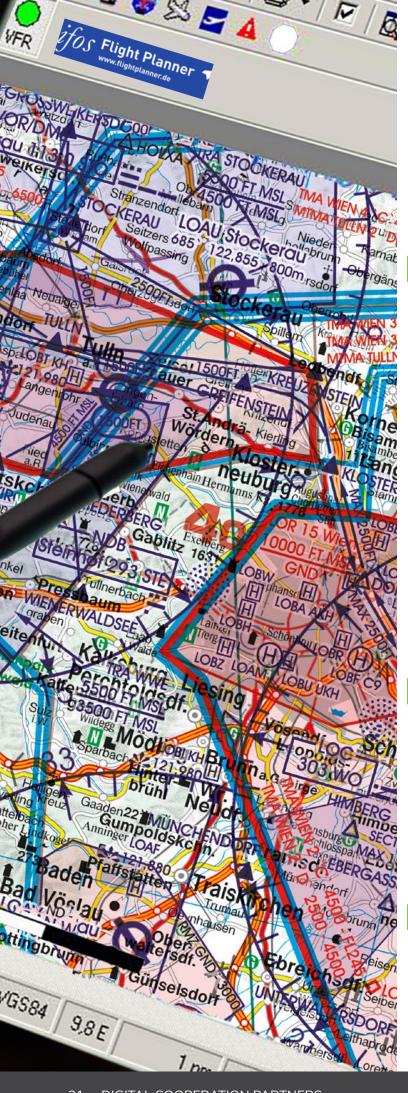

#### FLIGHT PLANNER

Software for Windows PC

The digital Rogers Data aeronautical charts can be used for the software Flight Planner for flight planning, Moving Map for Windows PC, for Sky Map, the Aviation Moving Map for PDA and PNA, as well as for StrePla.

Rogers Data VFR charts for Flight Planner can be ordered at our webshop: rogersdata.at/shop