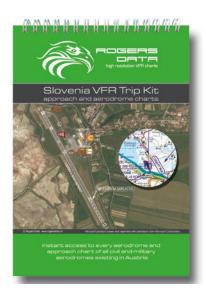

### SLOVENIA VFR TRIP KIT

Approach and aerodrome charts of all aerodromes existing in Slovenia. On a scale of 1:200.000.

TheRogersDataVFRTripKitisauniquesummaryofallcivilandmilitaryapproachchartsandaerodrome chartsexisting in Slovenia. Approach procedures, runway, reporting points, frequencies, traffic pattern and VFR sectors are shown. It also includes all approach and aerodrome charts with an aerial photo and all necessary information for VFR, also telephone accessibility and opening times.

For each aerdrome chart there is the matching approach chart.

14 VFR TRIP KIT Rogers Data GmbH