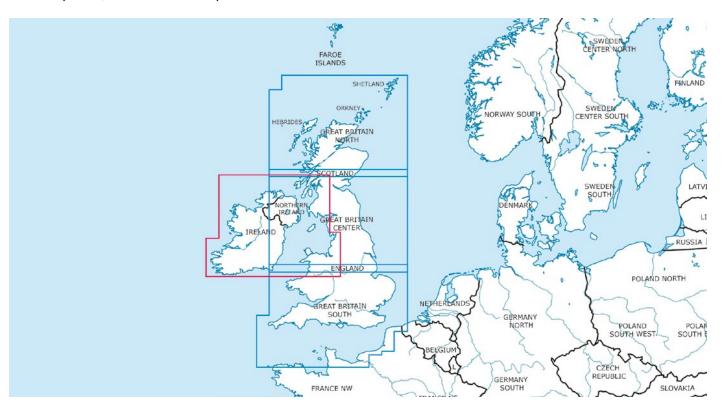

## **COUNTRY VFR COVERAGE 500k BUNDLES**

of Rogers Data VFR charts on a scale of 1:500.000:

Great Britain and Ireland VFR 500k Bundle GBR (North, Center and South) and IRL

Sweden and Norway VFR 500k Bundle SWE and NOR