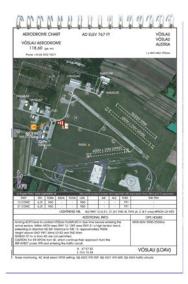

## **AUSTRIA VFR TRIP KIT**

Approach and aerodrome charts of all aerodromes existing in Austria. On a scale of 1:200.000.

The Rogers Data VFR Trip Kitis a unique summary of all civil and military approach charts and aerodrome charts existing in Austria. Approach procedures, runway, reporting points, frequencies, traffic pattern and VFR sectors are shown. It also includes all approach and aerodrome charts with an aerial photo and all necessary information for VFR, also telephone accessibility and opening times.

For each aerdrome chart there is the matching approach chart.

Rogers Data GmbH VFR TRIP KIT 13