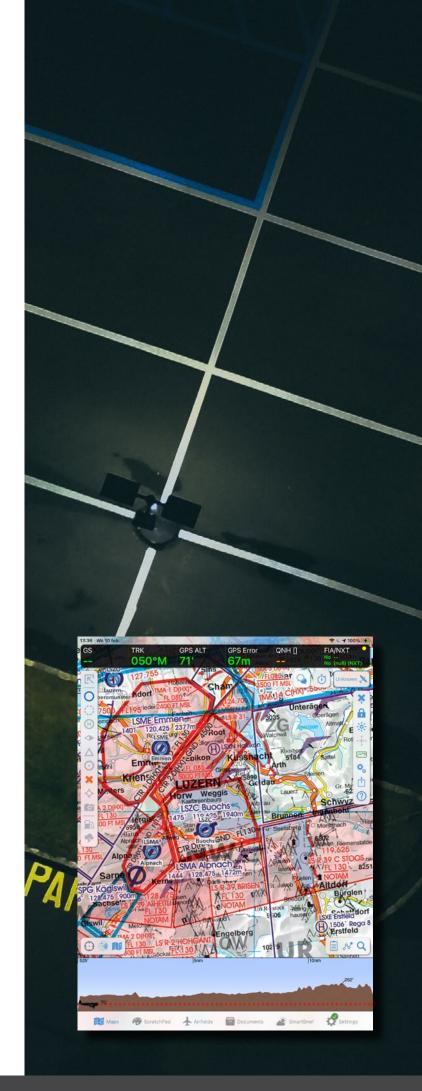

#### **SKY MAP**

Android and iOS compatible

Sky Map is a moving map navigation software for iPhone, iPad and Android devices or Windows operating system. Sky Map shows the position and flight direction provided by a GPS as well as a planned route on a digitized aeronautical chart. In addition there are many useful functions for flight preparation and in-flight support.

Download Rogers Data VFR charts and VFR Trip Kits directly from the Sky Map app. Please open your Sky Map app and download your Rogers Data VFR aeronautical chart there: www.sky-map.de

**FULL EUROPE COVERAGE 500k BUNDLE** 