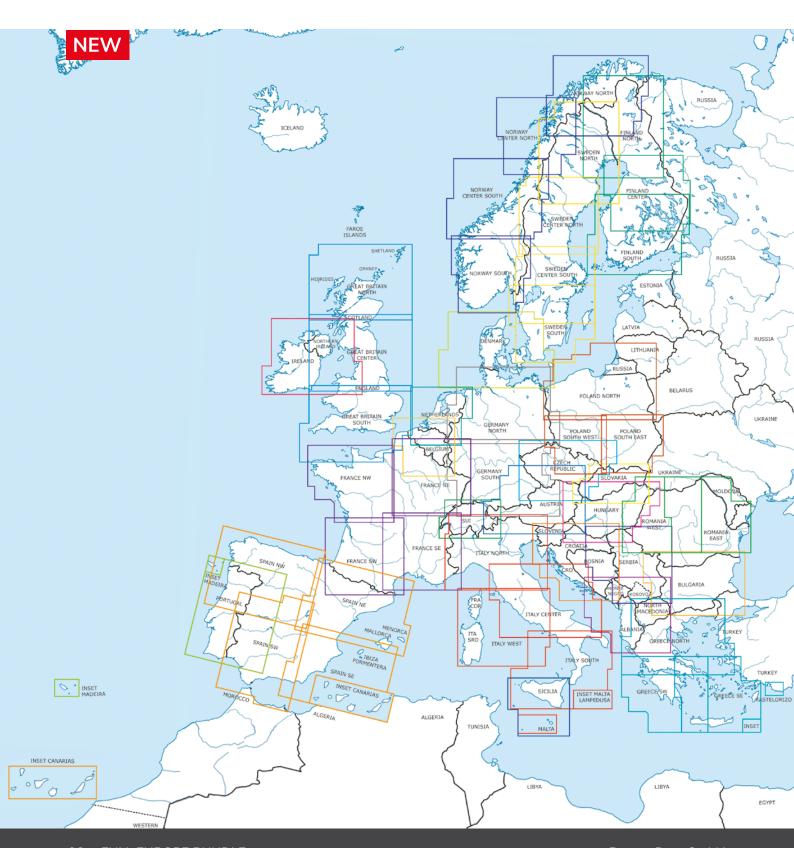

## COVERAGE SCALE 1:500.000

All Rogers Data VFR charts have the same design, the same chart image and the same quality. The uniform and familiar layout of the maps allows you to find your way easily. No matter in which country you are flying. Rogers Data VFR charts comply with the relevant provisions of ICAO Annex 4 "Aeronautical Charts", as well as the relevant EU regulations.

## **FULL EUROPE COVERAGE VFR 500k BUNDLE**

includes the following Rogers Data VFR charts on a scale of 1:500.000:

Austria, Albania, Belgium & Luxembourg, Bulgaria, Czechia, Croatia & Bosnia Herzegovina, Denmark, Finland, France, Germany, Great Britain, Greece, Hungary, Ireland, Italy, Kosovo, Malta, Montenegro, Netherlands, North Macedonia, Norway, Poland, Portugal, Romania, Slovakia, Spain, Sweden, Switzerland