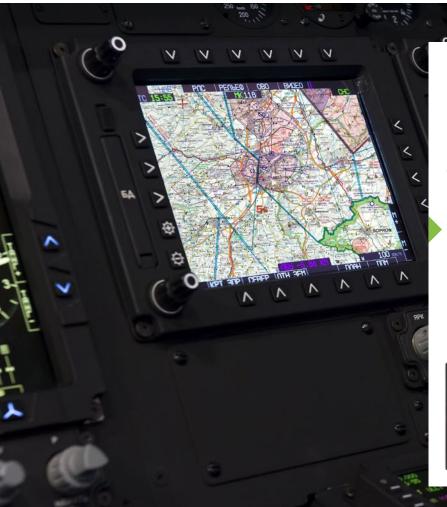

#### **EURO AVIONICS**

Software for navigation devices

Euroavionics offers an integrated end-to-end solution for platforms and ground assets. Rogers Data VFR charts and VFR Trip Kits can be integrated as software in the navigation devices.

Licensing and conversion of Rogers Data charts: To use Rogers Data VFR aeronautical charts, the chart material must be licensed and the charts must be converted for the respective system. The conversion of the charts can either be done by Euroavionics or by us for a fee. You have to provide the systemtype (Euronav 3, 5 or 7) and the software number.