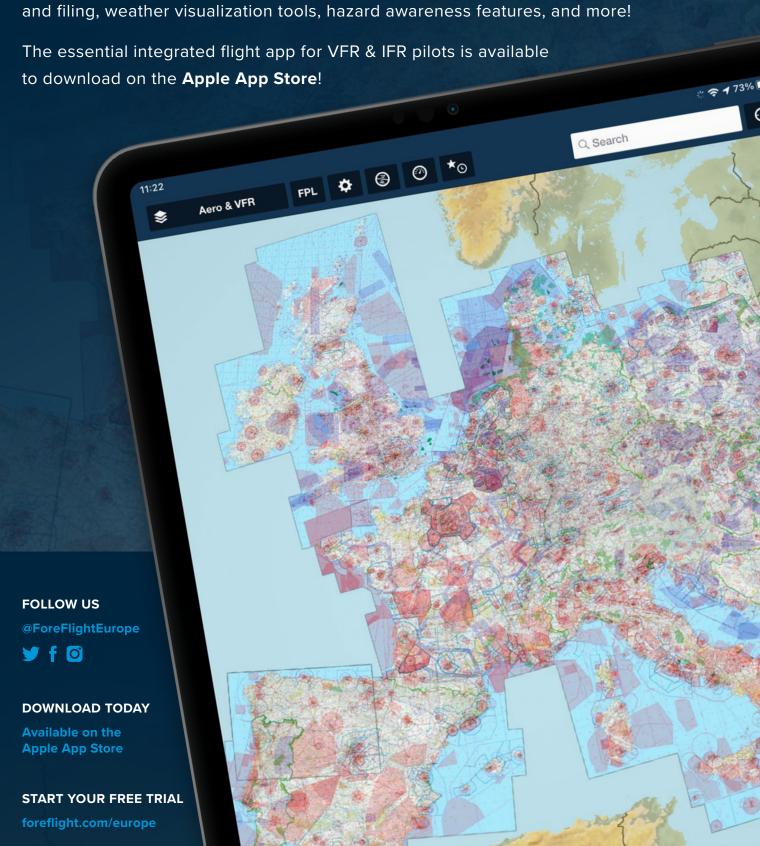

# Plan, File, & Fly with Rogers Data + ForeFlight

Rogers Data and ForeFlight Mobile are the perfect pair for planning and flying in Europe! Bundle your favorite charts with a ForeFlight subscription to access detailed VFR information across Europe, along with EUROCONTROL-validated flight planning and filing, weather visualization tools, hazard awareness features, and more!