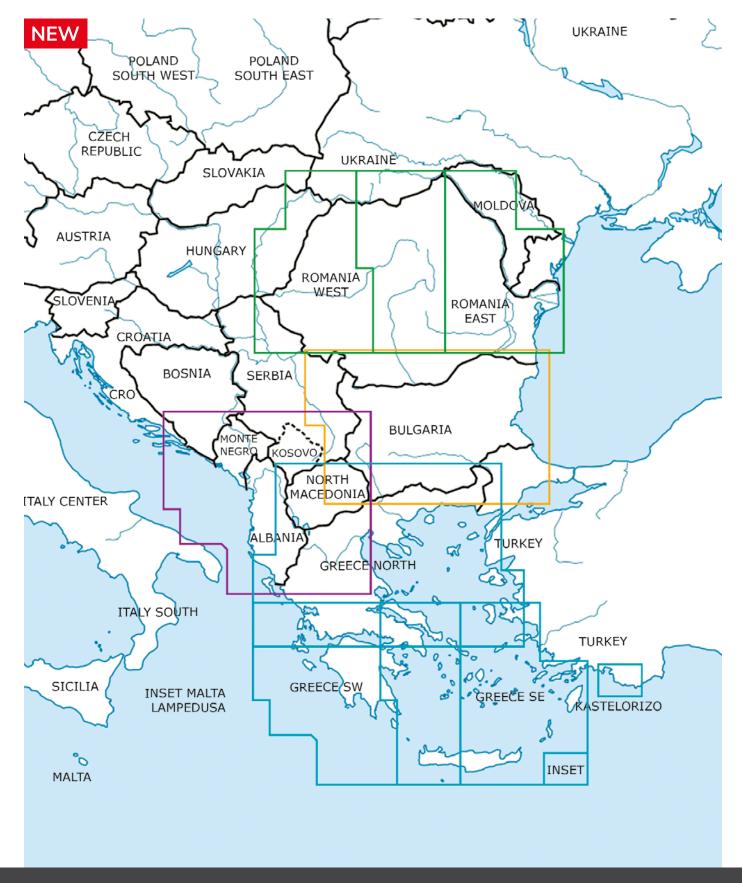

## SOUTH EAST EUROPE COVERAGE 500k BUNDLE

includes the following Rogers Data VFR charts on a scale of 1:500.000:

Albania, Bulgaria, Greece, Kosovo, Montenegro, North Macedonia, Romania