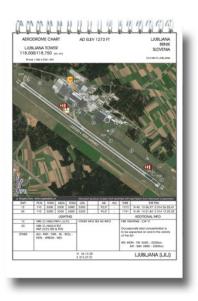

### SLOVENIA VFR TRIP KIT

Approach and aerodrome charts of all aerodromes existing in Slovenia. On a scale of 1:200.000.

TheRogersDataVFRTripKitisauniquesummaryofallcivilandmilitaryapproachchartsandaerodrome chartsexisting in Slovenia. Approach procedures, runway, reporting points, frequencies, traffic pattern and VFR sectors are shown. It also includes all approach and aerodrome charts with an aerial photo and all necessary information for VFR, also telephone accessibility and opening times.

For each aerdrome chart there is the matching approach chart.

14 VFR TRIP KIT Rogers Data GmbH