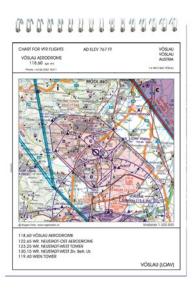

## **AUSTRIA VFR TRIP KIT**

Approach and aerodrome charts of all aerodromes existing in Austria. On a scale of 1:200.000.

The Rogers Data VFR Trip Kitis a unique summary of all civil and military approach charts and aerodrome charts existing in Austria. Approach procedures, runway, reporting points, frequencies, traffic pattern and VFR sectors are shown. It also includes all approach and aerodrome charts with an aerial photo and all necessary information for VFR, also telephone accessibility and opening times.

For each aerdrome chart there is the matching approach chart.

Rogers Data GmbH VFR TRIP KIT 13