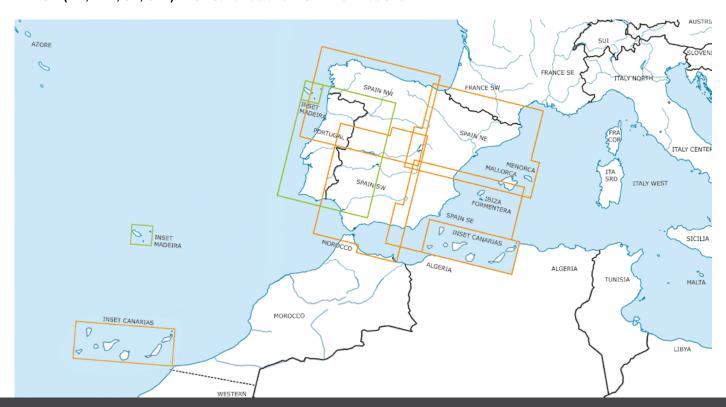

## **COUNTRY VFR COVERAGE 500k BUNDLES**

of Rogers Data VFR charts on a scale of 1:500.000:

France with Corsica VFR 500k Bundle FRA (NE, NW, SE, SW) and Corsica

Spain with Canarias and Portugal with Madeira VFR 500k Bundle ESP (NE, NW, SE, SW) with Canarias and POR with Madeira