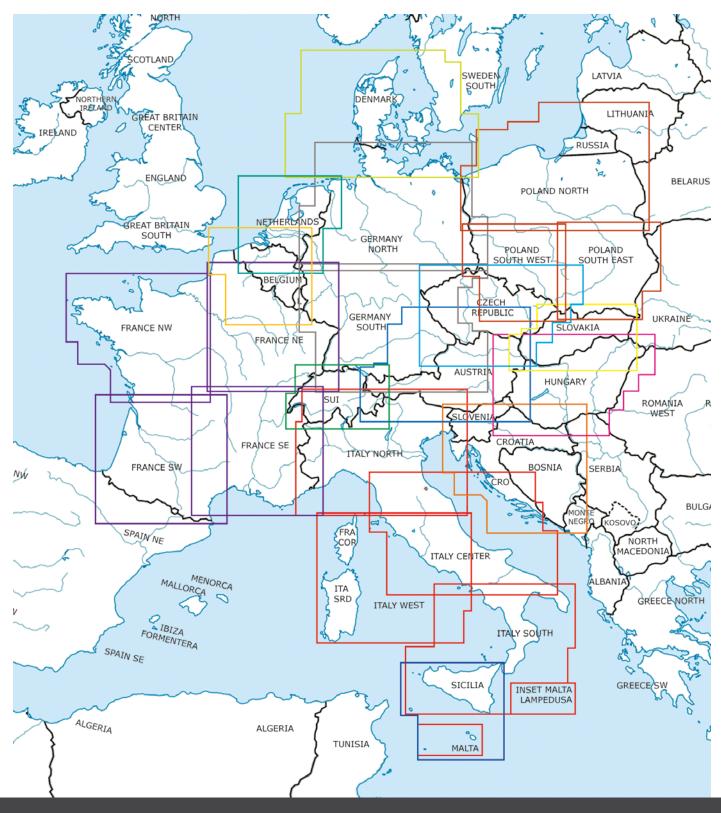

## COVERAGE SCALE 1:500.000

All Rogers Data VFR charts have the same design, the same chart image and the same quality. The uniform and familiar layout of the maps allows you to find your way easily. No matter in which country you are flying. Rogers Data VFR charts comply with the relevant provisions of ICAO Annex 4 "Aeronautical Charts", as well as the relevant EU regulations.

All our VFR charts 2021 will be available in digital version either as a single chart or as reasonably priced bundles at our digital cooperation partners!

Find all Rogers Data's digital cooperation partners on pages 15-23

## **FULL EUROPE COVERAGE VFR 500k BUNDLE**

includes the following Rogers Data VFR charts on a scale of 1:500.000:

Austria, Albania, Belgium & Luxembourg, Bulgaria, Czechia, Croatia & Bosnia Herzegovina, Denmark, Finland, France, Germany, Great Britain, Greece, Hungary, Ireland, Italy, Kosovo, Malta, Montenegro, Netherlands, North Macedonia, Norway, Poland, Portugal, Romania, Slovakia, Spain, Sweden, Switzerland