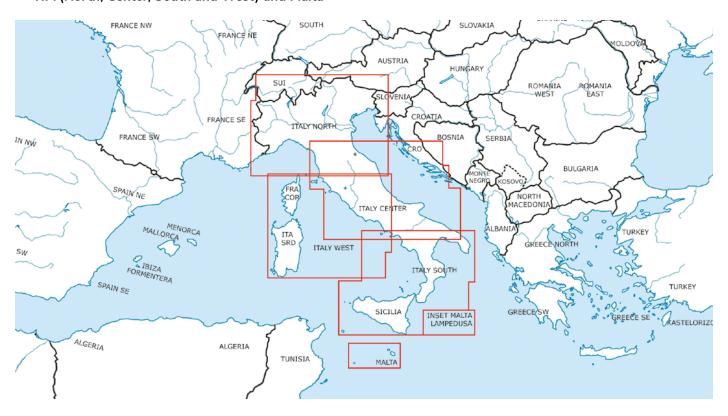

## **COUNTRY VFR COVERAGE 500k BUNDLES**

of Rogers Data VFR charts on a scale of 1:500.000:

Italy and Malta ITA (North, Center, South and West) and Malta